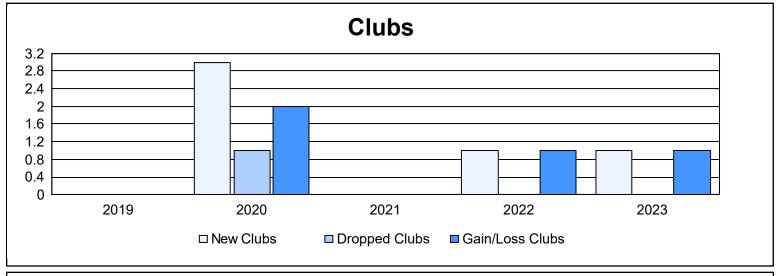

District 108IB3 As of June 2023 Cumulative

| Year      | New<br>Clubs | Dropped<br>Clubs | Gain/<br>Loss<br>Clubs | New<br>Members | Charter<br>Members | Reinstate<br>Members | Transfer<br>Members | Total<br>Member<br>Added | Total<br>Members<br>Dropped | Gain/<br>Loss<br>Members |
|-----------|--------------|------------------|------------------------|----------------|--------------------|----------------------|---------------------|--------------------------|-----------------------------|--------------------------|
| 2018-2019 | 0            | 0                | 0                      | 150            | 0                  | 1                    | 3                   | 154                      | 184                         | -30                      |
| 2019-2020 | 3            | 1                | 2                      | 92             | 68                 | 8                    | 15                  | 183                      | 210                         | -27                      |
| 2020-2021 | 0            | 0                | 0                      | 53             | 4                  | 6                    | 6                   | 69                       | 154                         | -85                      |
| 2021-2022 | 1            | 0                | 1                      | 67             | 28                 | 3                    | 6                   | 104                      | 171                         | -67                      |
| 2022-2023 | 1            | 0                | 1                      | 91             | 28                 | 3                    | 13                  | 135                      | 170                         | -35                      |
| Average   | 1            | 0                | 1                      | 91             | 26                 | 4                    | 9                   | 129                      | 178                         | -49                      |