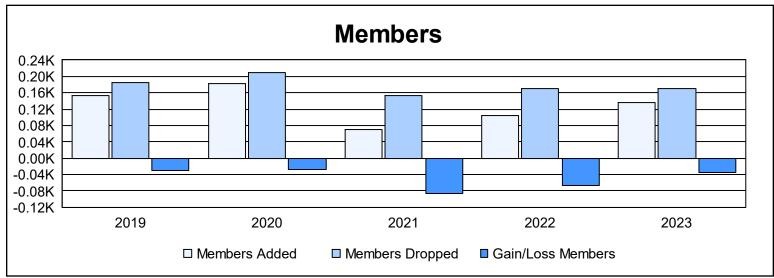

District 108IB3 As of June 2023 Cumulative

| Year      | New<br>Clubs | Dropped<br>Clubs | Gain/<br>Loss<br>Clubs | New<br>Members | Charter<br>Members | Reinstate<br>Members | Transfer<br>Members | Total<br>Member<br>Added | Total<br>Members<br>Dropped | Gain/<br>Loss<br>Members |
|-----------|--------------|------------------|------------------------|----------------|--------------------|----------------------|---------------------|--------------------------|-----------------------------|--------------------------|
| 2018-2019 | 0            | 0                | 0                      | 150            | 0                  | 1                    | 3                   | 154                      | 184                         | -30                      |
| 2019-2020 | 3            | 1                | 2                      | 92             | 68                 | 8                    | 15                  | 183                      | 210                         | -27                      |
| 2020-2021 | 0            | 0                | 0                      | 53             | 4                  | 6                    | 6                   | 69                       | 154                         | -85                      |
| 2021-2022 | 1            | 0                | 1                      | 67             | 28                 | 3                    | 6                   | 104                      | 171                         | -67                      |
| 2022-2023 | 1            | 0                | 1                      | 91             | 28                 | 3                    | 13                  | 135                      | 170                         | -35                      |
| Average   | 1            | 0                | 1                      | 91             | 26                 | 4                    | 9                   | 129                      | 178                         | -49                      |